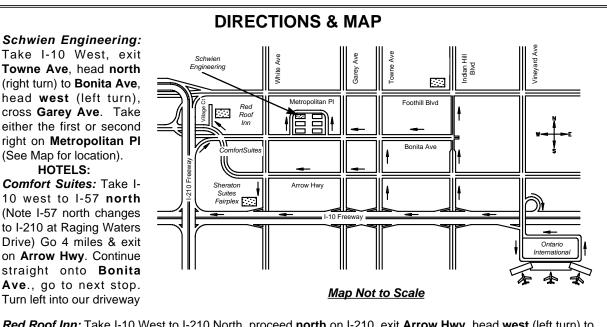

## HOTEL INFORMATION

Below are the names, addresses, and phone numbers of three local hotels which are minutes away from our plant. Other major hotel chains are also situated in the Pomona, Upland, and Ontario areas. Rates are to be determined by the visiting party.

Motel 6 502 West Arrow Hwy San Dimas, CA (800)-466-8356 Red Roof Inn 204 North Village Court San Dimas, CA (800)-248-7943 Comfort Suites 501 West Bonita San Dimas, CA (800)-845-7080

Sheraton Suites Fairplex 601 West McKinley Pomona, CA (800)-582-2946

# MEALS

There are many restaurants within driving distance of the area's hotels. During the training course lunch will be provided.

*Red Roof Inn:* Take I-10 West to I-210 North, proceed **north** on I-210, exit **Arrow Hwy**, head **west** (left turn) to **Village Ct** (right turn). Hotel is on the right.

*Sheraton Suites Fairplex:* Take I-10 West, exit **Towne Ave**, head **north** (right turn) to **Arrow Hwy**, head **west** (left turn) to **White Ave**, head **south** (left turn) to **McKinley Ave**, head **west** (right turn). Hotel is on the right.