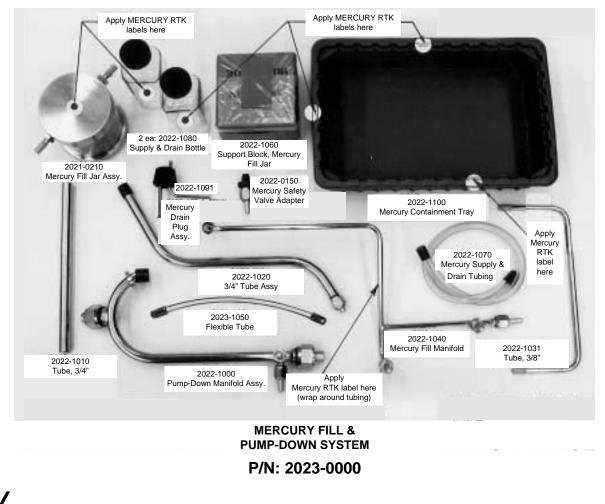

## 2023-0000 MERCURY FILL & PUMP-DOWN SYSTEM

The **2023-0000 Mercury Fill & Pump-Down System** has been developed for the specific purpose of filling or draining a *Super Schwien* Manometer or *Schwien Merco-Master*<sup>®</sup> Manometer.

This System removes entrapped air in the mercury as it is being sprayed into the evacuated jar. Using a fine spray, broken-up into small particles, allows entrapped air to escape from the Mercury while it is entering the Fill Jar at approximately 5 microns of pressure.

The vacuum pressure inside the jar is maintained while transferring the mercury from the Fill Jar into the Manometer.

Chulen\_ Engineering, INC.

e-mail: manometer@schwien.com

2882 METROPOLITAN PLACE POMONA CALIFORNIA 91767-1854 TELEPHONE (909) 593-2535 FAX (909) 593-8898